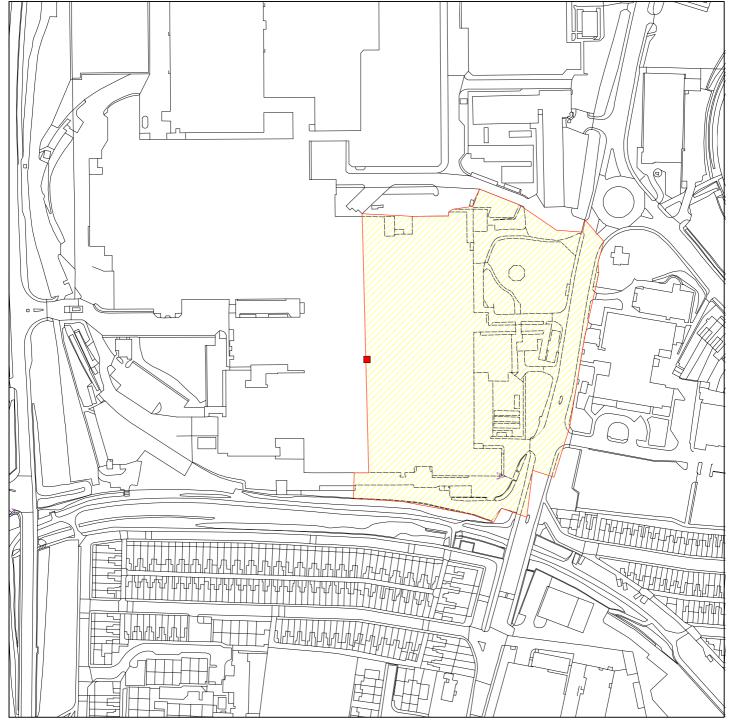

## **Nestle South, Haxby Road**

## 10/01960/FULM

**Scale:** 1:2500

Reproduced from the Ordnance Survey map with the permission of the Controller of Her Majesty's Stationery Office © Crown Copyright 2000.

Unauthorised reproduction infringes Crown Copyright and may lead to prosecution or civil proceedings.

| Organisation | City of York Council               |
|--------------|------------------------------------|
| Department   | Planning & Sustainable Development |
| Comments     | Application site                   |
| Date         | 10 January 2011                    |
| SLA Number   | Not set                            |